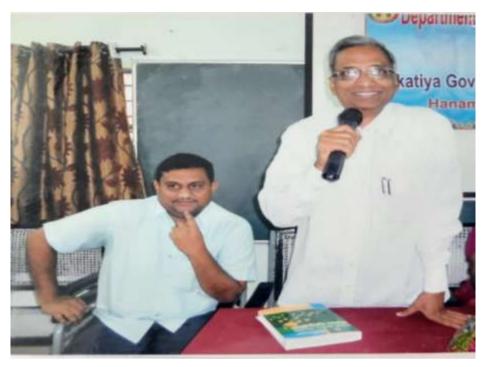

# SEMINAR ON HUMAN RESOURCE MANAGEMENT ITS IMPORTANCE 14-08-2017

The department of Public Administration conducted a Seminar on *Human Resource Management and its importance* on 14-08-2017 in Seminar Hall. The Resource person Prof. M. Vidyasagar Reddy, HoD, Department of Public Administration explained that Education and skill development is essential for Human Resource development.

The Principal K. Satyanarayana explained that Human resource development was required to increase the capabilities, skills, and knowledge of the population. The in charge of the department B. Muralidhar, faculty members and students were present in the seminar.