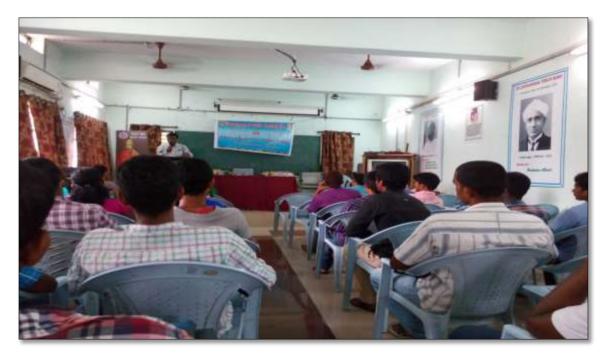

# SEMINAR ON HUMAN RESOURCE MANAGEMENT ITS IMPORTANCE 14-08-2017

The department of Public Administration conducted a Seminar on *Human Resource Management and its importance* on 14-08-2017 in Seminar Hall. The Resource person Prof. M. Vidyasagar Reddy, HoD, Department of Public Administration explained that Education and skill development is essential for Human Resource development.

The Principal K. Satyanarayana explained that Human resource development was required to increase the capabilities, skills, and knowledge of the population. The in charge of the department B. Muralidhar, faculty members and students were present in the seminar.