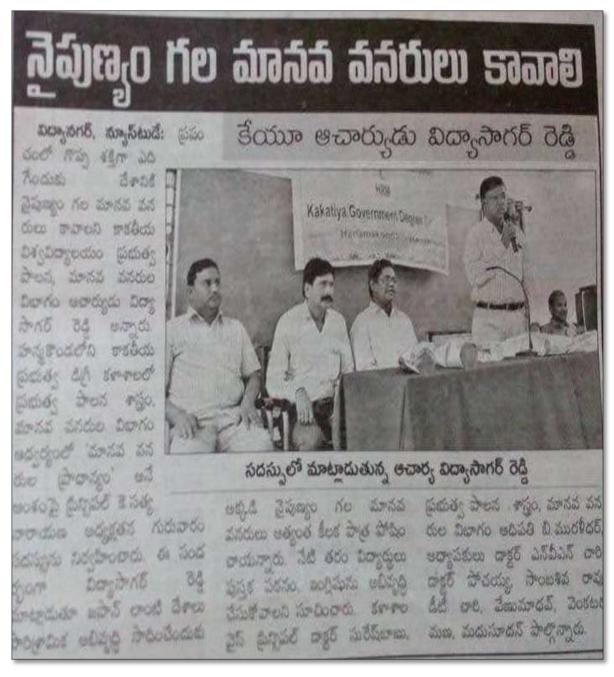

# SEMINAR ON HUMAN RESOURCE MANAGEMENT ITS IMPORTANCE 14-08-2017

The department of Public Administration conducted a Seminar on *Human Resource Management and its importance* on 14-08-2017 in Seminar Hall. The Resource person Prof. M. Vidyasagar Reddy, HoD, Department of Public Administration explained that Education and skill development is essential for Human Resource development.

Professor M. Vidyasagar Reddy ,Hod, Department Of Public Administration & HRM, delivered Lecture In Seminar On" *Human Resource Management Its Importance*"

On 14-08-2017

Press Coverage on Seminar published in Eenadu e paper