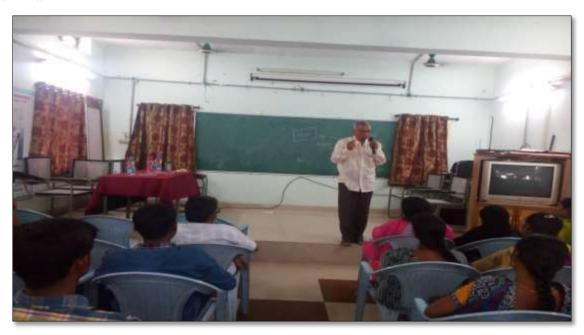

# SEMINAR ON HUMAN RESOURCE MANAGEMENT ITS IMPORTANCE 14-08-2017

The department of Public Administration conducted a Seminar on *Human Resource Management and its importance* on 14-08-2017 in Seminar Hall. The Resource person Prof. M. Vidyasagar Reddy, HoD, Department of Public Administration explained that Education and skill development is essential for Human Resource development.

The Principal K. Satyanarayana explained that Human resource development was required to increase the capabilities, skills, and knowledge of the population. The in charge of the department B. Muralidhar, faculty members and students were present in the seminar.